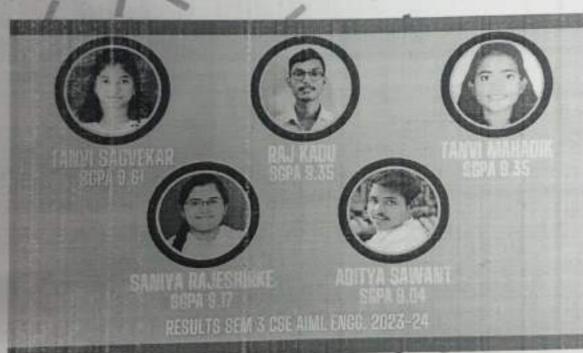

Ach कार्यक्रम प्रमुख .

(श्री. महेश खांडके)

EN 3216

संगणक विभाग प्रमुख

(डॉ. मांगोरे)

Page - 05 of 07

|                 | To                        | oppers l  | ist         |             |
|-----------------|---------------------------|-----------|-------------|-------------|
|                 | Class                     | s- SE Con | nputer      |             |
| Sr NO           | Name                      | AGP       | Total Marks | Class       |
| 1               | YADAV SATYAM GOVIND       | 9.74      | 14          | DISTINCTION |
| 2               | GUPTA ARUNKUMAR SURYANATH | 9.61      | 680         | DISTINCTION |
| 3               | KHAMKAR ANKITA SANDESH    | 9.61      | 672         | DISTINCTION |
| 34              | KHURD CHAITANYA MAHENDRA  | 9.57      |             | DISTINCTION |
| 5               | JOSHI NUPUR VILAS         | 9.52      |             | DISTINCTION |
|                 | Clas                      | s- TE Con | nouter      |             |
| Sr NO           | Name                      | AGP       | Total Marks | Class       |
| 1               | GHOLE RUTVIK HARESH       | 8.87      |             | DISTINCTION |
| 12              | CHAVAN AKASH ANKUSH       | 8.7       | 609         | DISTINCTION |
| 2 3             | ANGAJ VAISHANAVI SARJEROA | 8.7       | 593         | DISTINCTION |
| 3 4             | BHOJE ADITYA SANDIP       | 8.57      |             | DISTINCTION |
| ý 5             | KAREKAR TEJASHRI ARUN     | 8.52      |             | DISTINCTION |
|                 | Clas                      | s- BE Cor | mputer      |             |
| Sr NO           | Name                      | AGP       | Total Marks | Class       |
| , 1 1           | MAHADIK SIDDHI PRAVIN     | 9.45      | 593         | DISTINCTION |
| 2               | KASTE ANKIT VINAYAK       | 9.45      | 590         | DISTINCTION |
| 2 3             | CHAVAN YASH RAVINDRA      | 9.27      |             | DISTINCTION |
| 3 4             | GHORPADE OMKAR VIJAY      | 9.05      |             | DISTINCTION |
| <sub>v.</sub> 5 | GAWADE AMRUT LAXMAN       | 8.91      |             | DISTINCTION |