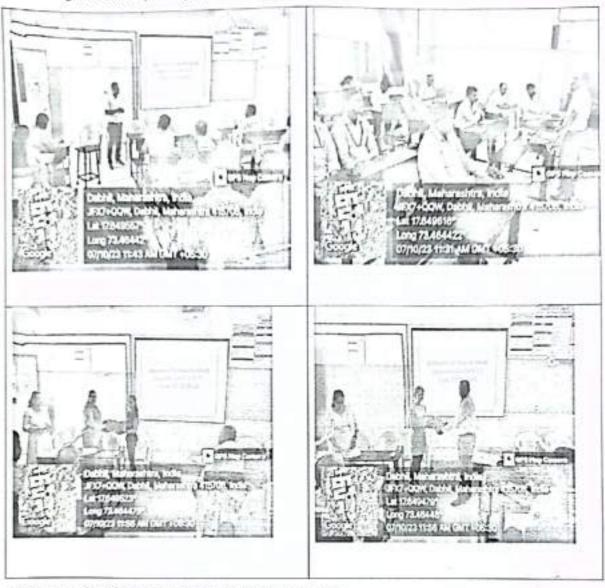

#### Report on Parents' Meet

The Parent-Teacher meeting was conducted on 09/09/2023 by Computer Engineering Department from 10:30 AM in B.E Computer Class room. Prof. Sarika Vailali represented as an anchor for the event in switching the agenda with respective deliverables. Meeting was mainly aimed to update the parents on the Academic, Aptitude performance of students and co-curricular activities of the department and the institute.

In introductory speech by Dr. A. K. Mangore, Prof. & HOD Computer Engineering, focused on importance of meeting followed by discussion on academic curriculum along with the emphasis on Student's Attendance & Parents' Co-operation for the same. He also portrayed the significance in organizing technical training activities by department staff in uplifting the programming skills among the students. He also conveyed the importance of parents in indulging their child to explore the technical aspects of his/her interest which in turn drags bright career and success.

Felicitation ceremony was arranged in continuation with dignitaries' speech, to congratulate the meritorious students of S.E., T.E and B.E students of Computer