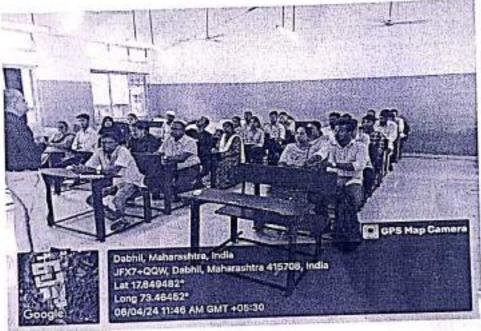

# Report on Parents' Meet

Date: 22/03/2024

The Parent-Teacher meeting was conducted on 16/03/2024 by the Computer Engineering Department from 10:30 AM in the B.E Computer Class room. Prof. Sameer Tathare represented as an anchor for the event in switching the agenda with respective deliverables. Meeting was mainly aimed to update the parents on the Academic, Placement drives performance of students and co-curricular activities of the department and the institute.

In introductory speech by Dr. A. K. Mangore, HOD Computer Engineering, focused on the importance of meeting followed by discussion on academic curriculum along with the emphasis on Student's Attendance & Parents' Co-operation for the same. He also explained the performance of students during the Internal assessment exam conducted in February 2024. He also portrayed the significance in organizing technical training activities by department staff in uplifting the programming skills among the students. He also conveyed the importance of parents in indulging their child to explore the technical aspects of his/her interest which in turn resulted in a bright career and success.

Around 34 parents' (including father & mother) reported for the meeting, which briefed 22 individual student-parent presences in the meeting. Meeting was concluded by vote of thanks by Prof. M.A. Khandke.