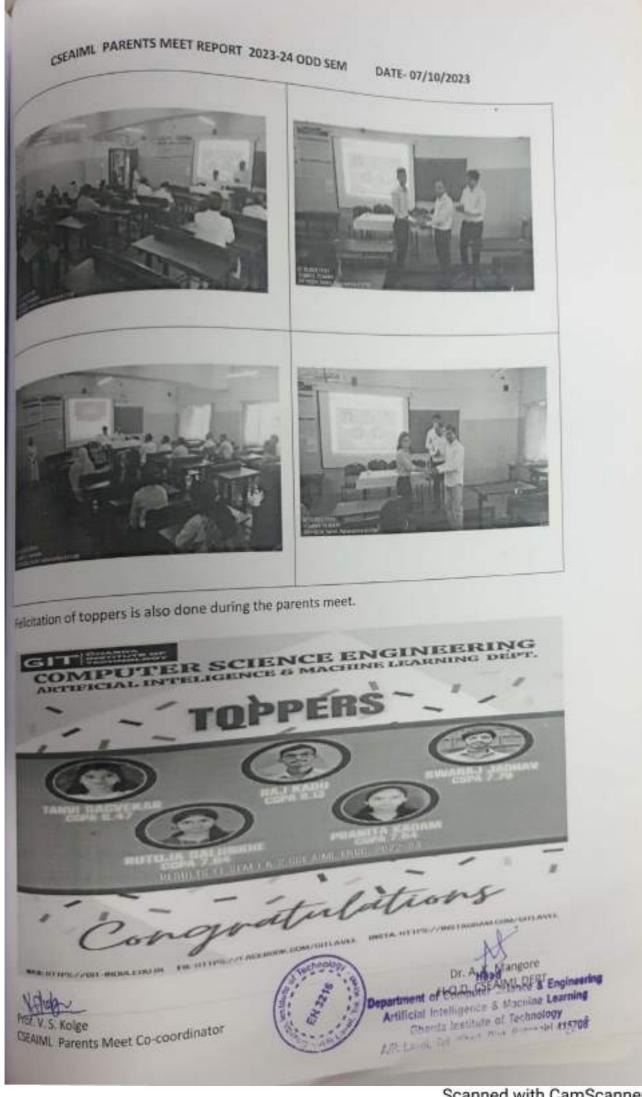

#### Report on Parents' Meet

The Parent-Teacher meeting was conducted on 09/09/2023 by Computer Engineering Department from 10:30 AM in B.E Computer Class room. Prof. Sarika Vailali represented as an anchor for the event in switching the agenda with respective deliverables. Meeting was mainly aimed to update the parents on the Academic, Aptitude performance of students and co-curricular activities of the department and the institute.

Felicitation ceremony was arranged in continuation with dignitaries' speech, to congratulate the meritorious students of S.E., T.E and B.E students of Computer

# GHARDA FOUNDATION'S GHARDA INSTITUTE OF TECHNOLOGY, LAVEL Department of Computer Engineering

A/P: Lavel, Tal. Khed Dist. Ratnagiri Academic Year 2023-24

Engineering for their success and also instructed to break the threshold ranks of the University. The students and their parents are felicitated by HOD, TPO in the presence of all the staff members.