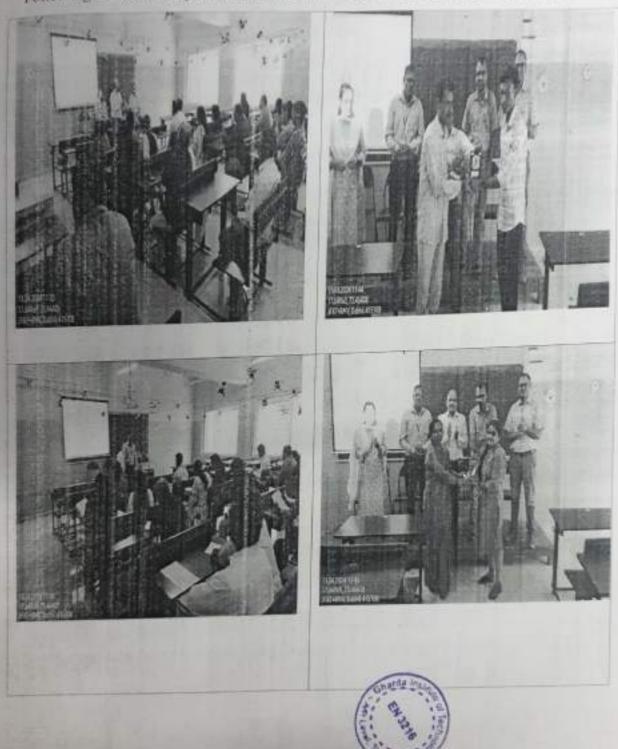

Felicitation ceremony was arranged in continuation with dignitaries' speech, to congratulate the meritorious students of S.E., T.E and B.E students of Computer Engineering for their

#### Department of Computer Engineering

A/P: Lavel, Tal. Khed Dist. Ratnagiri Academic Year 2023-24

success and also instructed to break the threshold ranks of the University. The students and their parents are felicitated by HOD and Class teachers in the presence of all the staff members of the Computer Department.