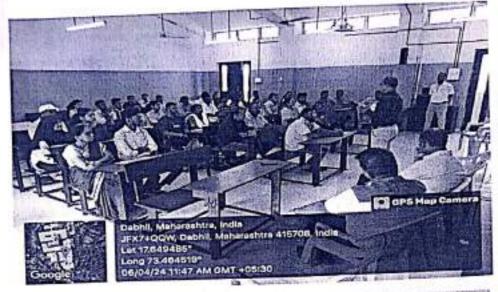

# Report on Parents' Meet

Date: 22/03/2024

The Parent-Teacher meeting was conducted on 16/03/2024 by the Computer Engineering Department from 10:30 AM in the B.E Computer Class room. Prof. Sameer Tathare represented as an anchor for the event in switching the agenda with respective deliverables. Meeting was mainly aimed to update the parents on the Academic, Placement drives performance of students and co-curricular activities of the department and the institute.

In introductory speech by Dr. A. K. Mangore, HOD Computer Engineering, focused on the importance of meeting followed by discussion on academic curriculum along with the emphasis on Student's Attendance & Parents' Co-operation for the same. He also explained the performance of students during the Internal assessment exam conducted in February 2024. He also portrayed the significance in organizing technical training activities by department staff in uplifting the programming skills among the students. He also conveyed the importance of parents in indulging their child to explore the technical aspects of his/her interest which in turn resulted in a bright career and success.