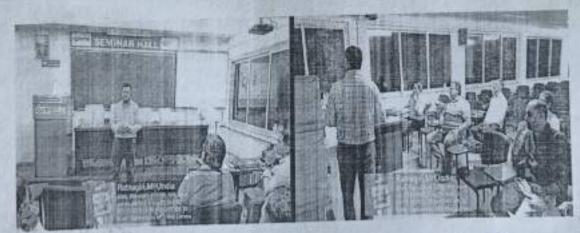

# Report on Parents' Meet

Date: 22/03/2024

The Parent-Teacher meeting was conducted on 16/03/2024 by the Computer Engineering Department from 10:30 AM in the B.E Computer Class room. Prof. Sameer Tathare represented as an anchor for the event in switching the agenda with respective deliverables. Meeting was mainly aimed to update the parents on the Academic, Placement drives performance of students and co-curricular activities of the department and the institute.

In introductory speech by Dr. A. K. Mangore, HOD Computer Engineering, focused on the importance of meeting followed by discussion on academic curriculum along with the emphasis on Student's Attendance & Parents' Co-operation for the same. He also explained the performance of students during the Internal assessment exam conducted in February 2024. He also portrayed the significance in organizing technical training activities by department staff in uplifting the programming skills among the students. He also conveyed the importance of parents in indulging their child to explore the technical aspects of his/her interest which in turn resulted in a bright career and success.