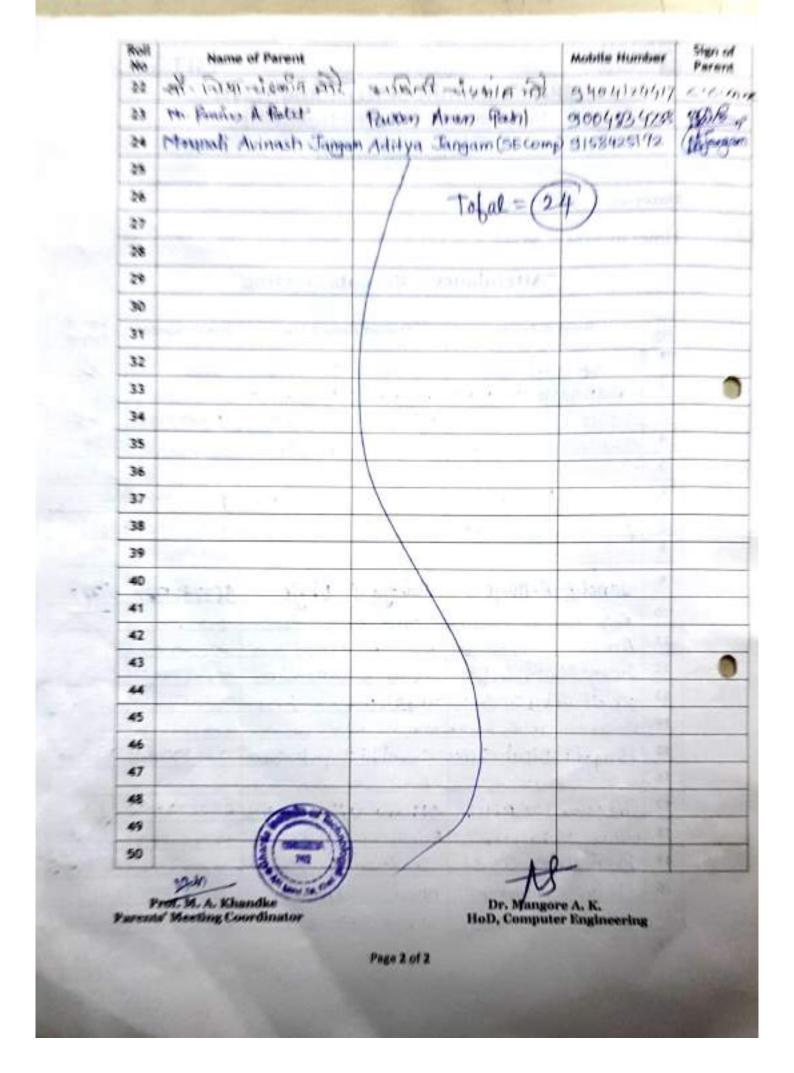

# "Attendance - Parents Meeting"

| loll<br>No | Name of Parent            | Student Name & Class       | Mobile Number | Sign of<br>Parent    |
|------------|---------------------------|----------------------------|---------------|----------------------|
| 1          | Arun Amandraio Patel      | Pawan Arinkini BE          | 9004834738    | Affect               |
| 2          | Sure Kha Otanykumurko     | DE Niranjan D. Kolpe       | 9271514547    | Span                 |
| 3          | Sanjivani Sudhakar Shizwa | Seigal Sudhakar Shiguran   | J633008852    | Shigwon              |
| 4          | Sonyay Gampal Rane        | Verland slane 3rd Computer | 9970911200    | 5mil)                |
| 5          | Surauna Jitendea Ambi     | ke Om Ambulle 4"Comp       | ub 992244TOIL |                      |
| 6          | Rukayya Ansar Lusawak     | Rameez Ansor Kuzawa        | 110 99230187  | a Roter Sin          |
| 7          | Pravin 8-Mindele          | Braun Mahad                |               | be                   |
| 8          | shounds . Khamtor         | Ankita S. Khamtor          | 9322197985    | in que a Recorde     |
| 9          | shena s. Khambal          | Sonal S.Khambal            | 9970542680    | CONTRACTOR OF STREET |
|            |                           | Roshan S. Jadhar           | 880528349     | CIA                  |
|            | Sudesh R. Kakate          | Om s. toka                 | 7503504518    |                      |
| 2          | Surosh L. Boundage        | Soloni Swesh Bar           |               |                      |
| 3          |                           | de Butvik anche            |               | -                    |
| 4          | Venugohal Nain            | Laxoni . V. Nain           | 8329 (833)9   | you                  |
| 5          | Ritika Chawan             | Yash Chawan                | 8421134606    | Deur                 |
| 5          | Hilam Valbhar Bandgo      | Prachi Vaibhan Banda       |               | ABOUS.               |
| ,          | gipoli Ankysh challen     |                            |               | D.A. Anh             |
|            | Subhash Dattatray chavan  |                            |               | @a_                  |
|            | mangesh v shinde          | mangeshy. shinde           | 88301416      | 1 1 1 1 1 1 1        |
| -          | Sarika s. Indulkar        | Aditya s. Industry         | 758027673     |                      |
|            | स्मिताथ वादा              | अविग्र क्याभिक्त           | 98814797      |                      |
| <b>a</b>   | Sandir for Ladrer         | Roshan A dard av           | 779621245     |                      |
| F          | rof. M.A. Khandke         | DT                         | D, computer   | re, ,                |

Around 29 parents' (including father & mother) reported for the meeting, which briefed to 24 individual student-parent presence in the meeting. Meeting was concluded by vote of thanks by Prof. M.A. Khandke.